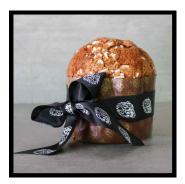

### XXL GINGERBREAD MAN DIY KIT \$20

Each Gingerbread Man DIY Kit contains 1 XXL ready-to-eat Gingerbread Man and Decorative Frosting.

FRUITCAKE \$48

A Christmas tradition containing black raisins, candied lemon and orange, soaked in Drambuie.

MINCED PIES \$30 FOR A BOX OF 6 PIECES

A sweet pie of English origin filled with beef, oranges, apple and cinammon. A Christmas flavour bomb!

PANETTON \$78

A towering round of sweet bread containing candied citrus fruits and almonds.