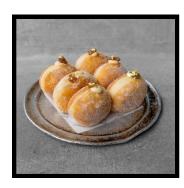

CHESTNUT AND VANILLA DOUGHNUT \$6/PIECE

Brioche doughnut filled with Chestnut pastry cream, topped with candied chestnuts.