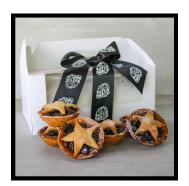

MINCED PIES \$30 FOR A BOX OF 6 PIECES

A sweet pie of English origin filled with beef, oranges, apple and cinammon. A Christmas flavour bomb!

PANETTON \$78

A towering round of sweet bread containing candied citrus fruits and almonds.