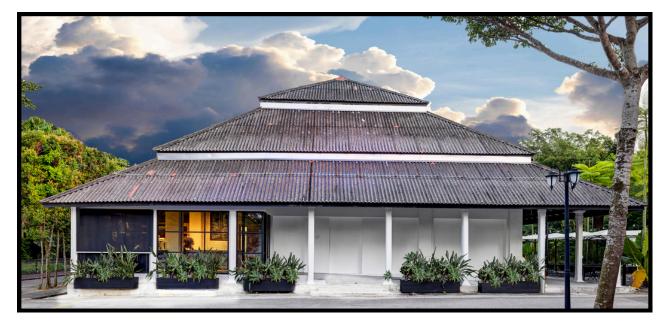

# **BURNT ENDS BAKERY**

Burnt Ends Bakery, located in Dempsey Hill, combines rustic charm with modern design, featuring stone slab tiles and a minimalist concrete counter. An extension of the Michelin-starred Burnt Ends restaurant, it stands out as Singapore's only bakery with a custom wood-fired oven. The space includes an outdoor seating area that doubles as an event venue with a bar and barbecue setup.