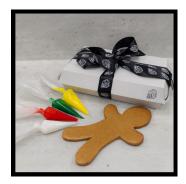

### XXL GINGERBREAD MAN DIY KIT \$20

Each Gingerbread Man DIY Kit contains 1 XXL ready-to-eat Gingerbread Man and Decorative Frosting.

FRUITCAKE \$48

A Christmas tradition containing black raisins, candied lemon and orange, soaked in Drambuie.