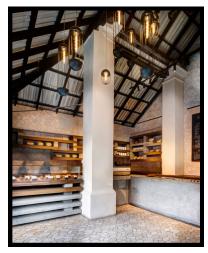

# **BURNT ENDS BAKERY**

Burnt Ends Bakery, located in Dempsey Hill, combines rustic charm with modern design, featuring stone slab tiles and a minimalist concrete counter. An extension of the Michelin-starred Burnt Ends restaurant, it stands out as Singapore's only bakery with a custom wood-fired oven. The space includes an outdoor seating area that doubles as an event venue with a bar and barbecue setup.

The bakery offers a range of delicious sweet and savoury treats, including popular wood-fired sourdough loaves and filled brioche doughnuts. It also serves savoury beef pies and whole tarts in the afternoon, with items available in limited quantities on a first-come, first-served basis.